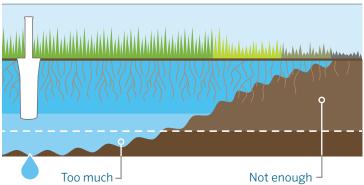

#### Traditional Spray Heads Result In Poor Coverage

#### Sprays create dry spots, flooding, and runoff

Due to the lack of uniformity, overwatering is the only way to ensure that the driest areas get enough water to keep the landscape green.

The rate of water delivery is also a factor. Traditional sprays disperse water at about 1.6 in/hr causing flooding and leading to runoff. Typical soils just can't absorb water that quickly.