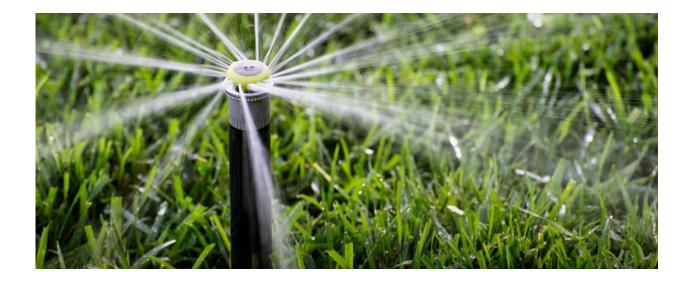

#### **Reliable Operation**

Patented double-pop nozzle keeps the sprinkler free from external debris.

#### **Efficient Application**

Multiple rotating streams provide even coverage and wind resistance, eliminating dry spots.