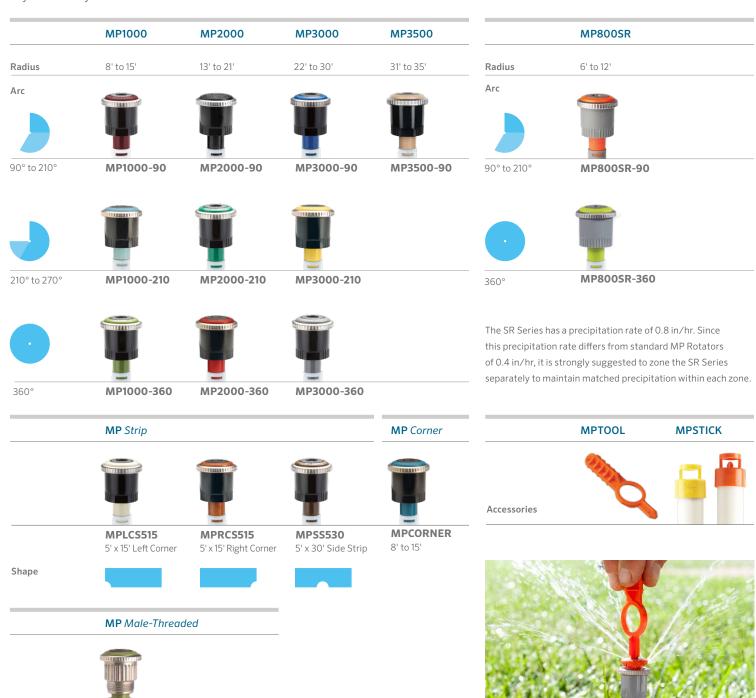

#### **MP ROTATOR PRODUCT LINE**

#### MP Rotator Provides Design Flexibility

Male-Threaded

The MP Rotator is a great choice for new systems, as it provides immense range flexibility (from 5' strip to 35' radius), decreases material costs, and provides better system efficiency.