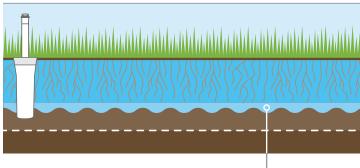

#### **MP Rotator Provides Uniform Distribution**

#### Even coverage with matched precipitation $\Box$

The MP Rotator nozzle maintains its low precipitation and high uniformity while being adjusted for arc and radius, making it easy to design even irregular-shaped areas.

Water is delivered at 0.4 in/hr with the standard MP Rotator and 0.8 in/hr with the SR series, more closely matching what typical soils can absorb.